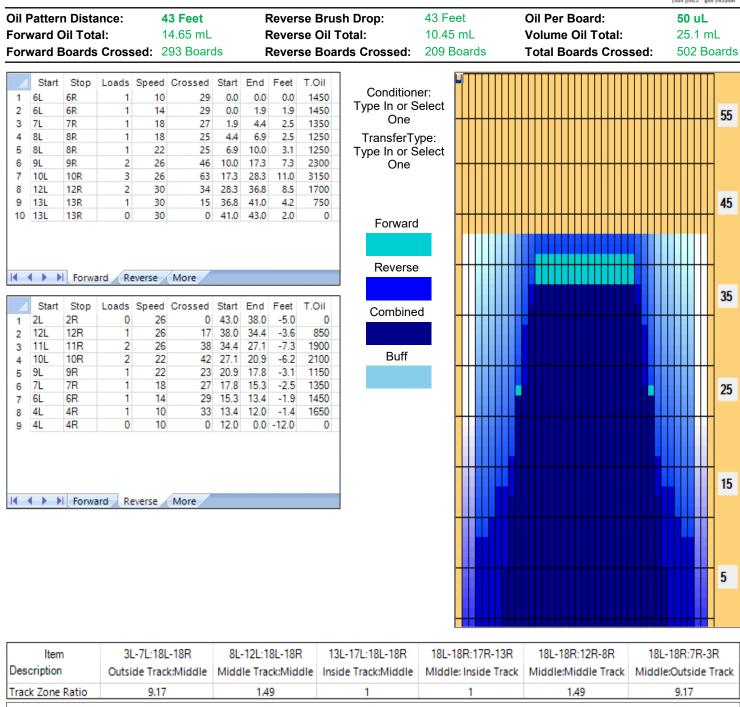

## 第27回ぐんまシニアボウリングフェスティバル

| rack Zone Ratio | 9.17        | 1.49                                           | 1                                       | 1                                                                                                                                       | 1.49         | 9.17         |
|-----------------|-------------|------------------------------------------------|-----------------------------------------|-----------------------------------------------------------------------------------------------------------------------------------------|--------------|--------------|
| Forward Oil     | Reverse Oil |                                                |                                         |                                                                                                                                         |              |              |
| 1350            |             |                                                |                                         |                                                                                                                                         |              | ····         |
| 1200            |             |                                                | -++++++++++++++++++++++++++++++++++++++ | $+\cdots+\cdots+\cdots+\cdots+\cdots+\cdots+\cdots+\cdots+\cdots+\cdots+\cdots+\cdots+\cdots+\cdots+\cdots+\cdots+\cdots+\cdots+\cdots$ |              | +            |
| 1050            |             | ····∲·· <mark>∲</mark> · <b>∲</b> · <b>∲</b> · |                                         | <b>▋╌<u>┣</u>╌<u>┣</u>╌┣╌┢<mark>╶</mark>┶┪╌┊</b>                                                                                        |              | +            |
| 900             |             |                                                |                                         |                                                                                                                                         |              | <u>++-+-</u> |
| 750             |             |                                                | <b>╶╶╶╶╶╶╶╶╶╶╶╶╶</b>                    |                                                                                                                                         |              | +++          |
| 600             |             |                                                | ╶╋╌╋╌╋╌╋╌╋╌                             | ▋ <b>╌<u></u>┫╌<u></u>┫╌<mark>┣</mark>╶╷<mark></mark></b>                                                                               | ╍┨╍╁╍┾╍┾╍┾╍┾ | +            |
| 450             |             |                                                | ╶╋╌╋╌╋╌╋╌╋╌                             |                                                                                                                                         | ╌┫╌╏╌┊╌┊╌┊╌┊ | ╂╍╍╂╍╍╂╍╸╂╍  |
| 300             |             |                                                |                                         |                                                                                                                                         |              |              |
| 130             |             |                                                |                                         |                                                                                                                                         |              |              |